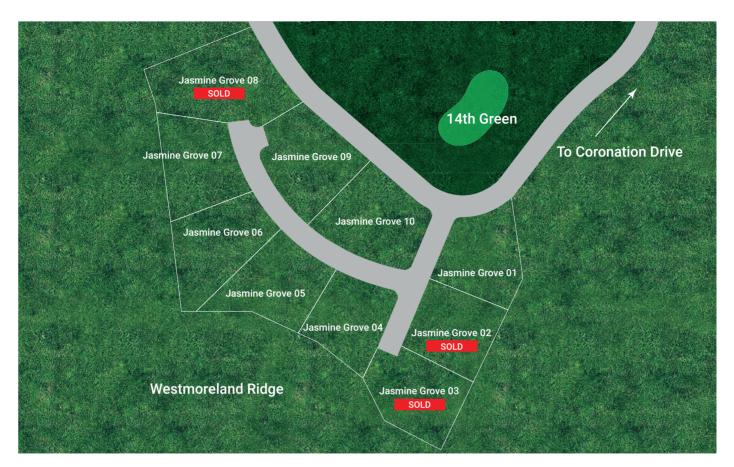

## **Jasmine Grove**Site Plan

Jasmine Grove sits on the 14th and 15th fairways, boasting breath-taking views, with a tantalising glimpse of the blue Caribbean Sea.

99

To find out more please contact property sales Royal Westmoreland, St James, Barbados, W.I