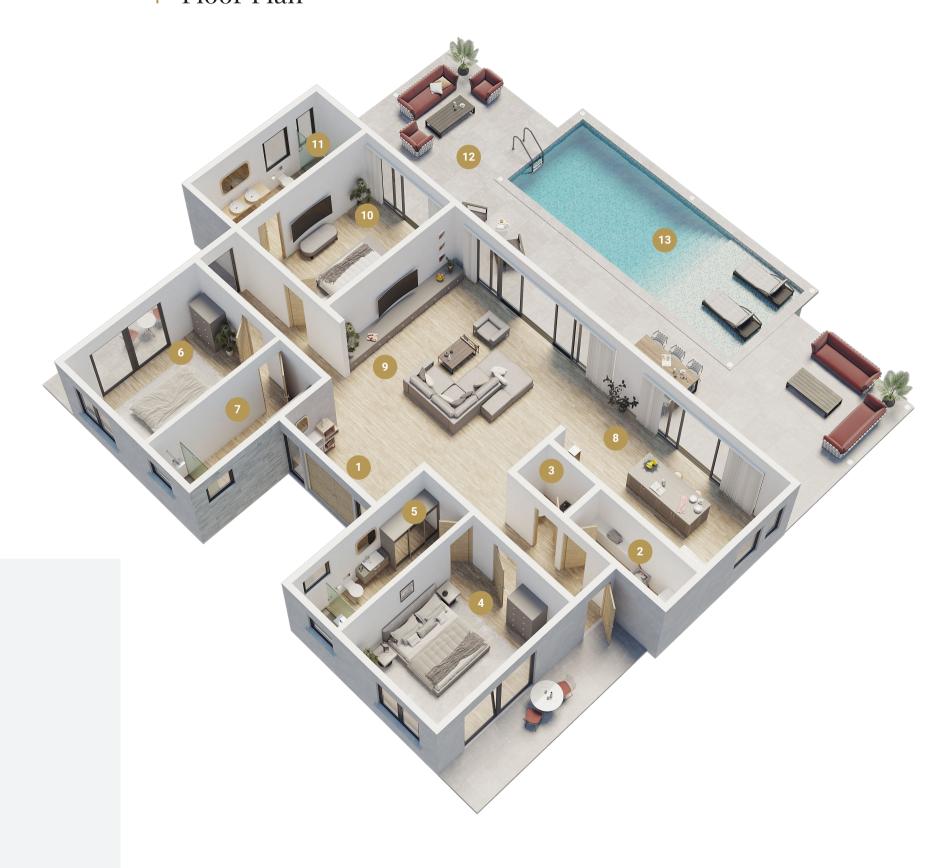

## **Key features**

- 1. Entrance Foyer
- 2. Laundry
- 3. Powder Room
- 4. Bedroom One
- 5. Ensuite One
- Bedroom Two
- 7. Ensuite Tw
- 8. Kitchen Area
- Living Area
- 10. Bedroom Three
- 11. Ensuite Three
- 12. Terrace
- 13. Swimming Pool

2,250 sq ft

Total living space

 $32 \mathrm{ft} \times 12 \mathrm{ft}$ 

Private swimming pool

This document is for marketing purposes only and does not form part of any contract or warranty. Information is correct at time of print and subject to change without prior notification. We reserve the right to amend features, layouts, specifications or finishes (internal or external) at any time during the planning/ build process. Materials and products are subject to change dependent upon supply availability and any formal planning or other restrictions. All particulars should be treated as general guidance only and cannot be relied upon as accurately describing any of the specified matters.

## **Aster Villa** Floor Plan