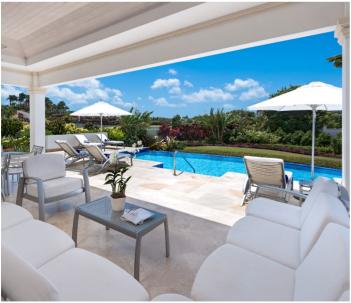

Sleek and modern, each custom built home has been thoughtfully and architecturally designed into the environment to be secluded, private and luxurious, with soothing sea breezes for those warm Caribbean nights.

2,250 sq ft

Total living space

 $32 \mathrm{ft} \times 12 \mathrm{ft}$ 

Private swimming pool

This document is for marketing purposes only and does not form part of any contract or warranty. Information is correct at time of print and subject to change without prior notification. We reserve the right to amend features, layouts, specifications or finishes (internal or external) at any time during the planning/ build process. Materials and products are subject to change dependent upon supply availability and any formal planning or other restrictions. All particulars should be treated as general guidance only and cannot be relied upon as accurately describing any of the specified matters.