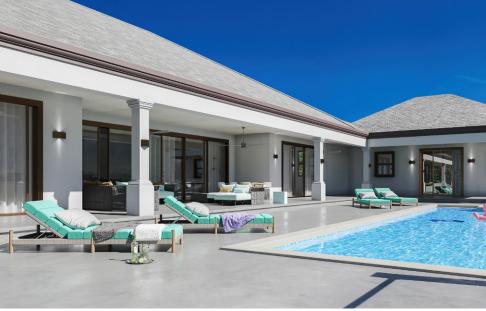

## Tatters - £9,995,000

Boasting panoramic views over Barbados' famous west coast, this is an imposing residence designed with entertaining in mind. An expansive terrace surrounds the large infinity edge pool – perfect for enjoying a cocktail as you watch the sunset over the Caribbean Sea. Descend a staircase and a private bar and entertaining area is revealed underneath the pool and overlooking the terraced gardens.

The residence itself comprises four large bedroom suites in the main house and two additional bedrooms in the adjoining cottage. The main living space is glass fronted to maximise the incredible views and create a seamless transition for indoor/outdoor living. The kitchen has a large centre island and is highly specified including a full suite of Miele appliances. A unique feature of this property is the twin access. A walled driveway leads from the two car garage onto the Royal Westmoreland resort whilst a separate driveway takes you onto the road with Holetown just a short drive away.