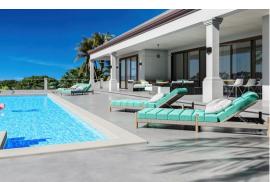

## Tatters - £9,995,000

Boasting panoramic views over Barbados' famous west coast, this is an imposing residence designed with entertaining in mind. An expansive terrace surrounds the large infinity edge pool – perfect for enjoying a cocktail as you watch the sunset over the Caribbean Sea. Descend a staircase and a private bar and entertaining area is revealed underneath the pool and overlooking the terraced gardens.

## **Property Specification**

- 6,500 sq ft total living space
- West-facing with breathtaking, panoramic views of the Caribbean Sea
- Driveway and Driveway lighting
- Entry posts and walls
- Feature Koi pond at the property entrance
- Stackable, sliding Lacantina doors, completely opening up the rear aspect of the property to the swimming pool and ocean view beyond
- Fully tiled, infinity edge 40'x20' swimming pool with verandas and pool deck with outdoor shower
- Covered wet bar, entertaining and BBQ area as a separate feature area of the property on a lower level to the main home
- Media Room
- Miele kitchen and laundry appliances
- Polished porcelain stone flooring throughout internally with tumbled (non-slip) travertine to the outside decked areas
- Quartz kitchen and vanity counter tops with dual vanities in three of the ensuite bathrooms as well as a free standing bath and full glass shower screens
- Walk-in closets in the two master bedrooms