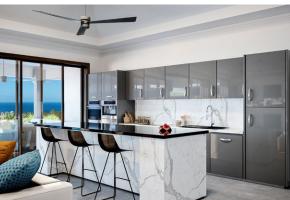

The residence itself comprises four large bedroom suites in the main house and two additional bedrooms in the adjoining cottage. The main living space is glass fronted to maximise the incredible views and create a seamless transition for indoor/outdoor living. The kitchen has a large centre island and is highly specified including a full suite of Miele appliances. A unique feature of this property is the twin access. A walled driveway leads from the two car garage onto the Royal Westmoreland resort whilst a separate driveway takes you onto the road with Holetown just a short drive away.

## **Property Specification**

- 6,500 sq ft total living space
- West-facing with breathtaking, panoramic views of the Caribbean Sea
- Driveway and Driveway lighting
- Entry posts and walls
- Feature Koi pond at the property entrance
- Stackable, sliding Lacantina doors, completely opening up the rear aspect of the property to the swimming pool and ocean view beyond
- Fully tiled, infinity edge 40'x20' swimming pool with verandas and pool deck with outdoor shower
- Covered wet bar, entertaining and BBQ area as a separate feature area of the property on a lower level to the main home
- Media Room
- Miele kitchen and laundry appliances
- Polished porcelain stone flooring throughout internally with tumbled (non-slip) travertine to the outside decked areas
- Quartz kitchen and vanity counter tops with dual vanities in three of the ensuite bathrooms as well as a free standing bath and full glass shower screens
- Walk-in closets in the two master bedrooms