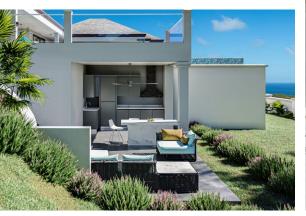

## Tatters - £9,995,000

Boasting panoramic views over Barbados' famous west coast, this is an imposing residence designed with entertaining in mind. An expansive terrace surrounds the large infinity edge pool – perfect for enjoying a cocktail as you watch the sunset over the Caribbean Sea. Descend a staircase and a private bar and entertaining area is revealed underneath the pool and overlooking the terraced gardens.

## **Property Specification**

- 6,500 sq ft total living space
- West-facing with breathtaking, panoramic views of the Caribbean Sea
- Driveway and Driveway lighting
- Entry posts and walls
- Feature Koi pond at the property entrance
- Stackable, sliding Lacantina doors, completely opening up the rear aspect of the property to the swimming pool and ocean view beyond
- Fully tiled, infinity edge 40'x20' swimming pool with verandas and pool deck with outdoor shower
- Covered wet bar, entertaining and BBQ area as a separate feature area of the property on a lower level to the main home
- Media Room
- Miele kitchen and laundry appliances
- Polished porcelain stone flooring throughout internally with tumbled (non-slip) travertine to the outside decked areas
- Quartz kitchen and vanity counter tops with dual vanities in three of the ensuite bathrooms as well as a free standing bath and full glass shower screens
- Walk-in closets in the two master bedrooms