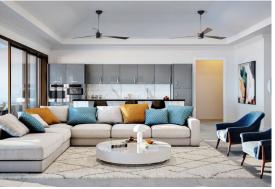

The residence itself comprises four large bedroom suites in the main house and two additional bedrooms in the adjoining cottage. The main living space is glass fronted to maximise the incredible views and create a seamless transition for indoor/outdoor living. The kitchen has a large centre island and is highly specified including a full suite of Miele appliances. A unique feature of this property is the twin access. A walled driveway leads from the two car garage onto the Royal Westmoreland resort whilst a separate driveway takes you onto the road with Holetown just a short drive away.